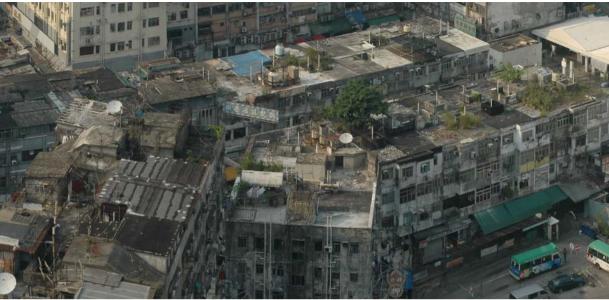

Roof belongs to the grass-root

Roof belongs to the grass-root

Roof belongs to the grass-root

**Roof belongs to the grass-root** 

Roof belongs to the grass-root

Roof not so easy to reach

Roof not so easy to reach