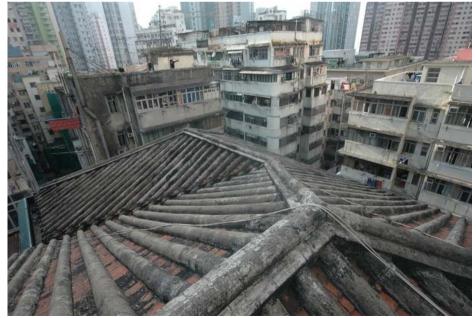

Scene on roof uncommon to usual eyes

Scene on roof uncommon to usual eyes

Traditional roof hidden inside modern city

Traditional roof hidden inside modern city

Traditional roof hidden inside modern city

Traditional roof hidden inside modern city