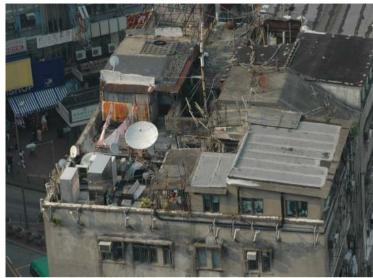

**Eye-catching roof** 

**Eye-catching roof** 

**Roof detail** 

Roof detail

Roof detail

**Roof detail** 

Roof detail

Roof belongs to the grass-root