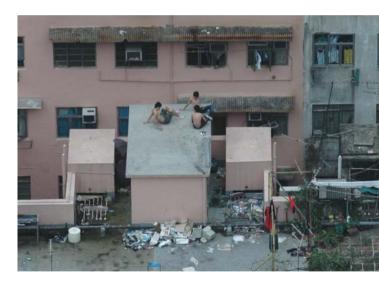

Roof belongs to the grass-root

Roof belongs to the grass-root

Roof belongs to the grass-root

**Roof belongs to the grass-root** 

Roof belongs to the grass-root

Roof not so easy to reach

Roof not so easy to reach