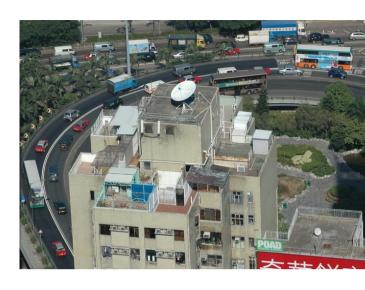

Roof belongs to the grass-root

Roof belongs to the grass-root

Roof belongs to the grass-root

**Roof belongs to the grass-root** 

Roof belongs to the grass-root

Roof not so easy to reach

Roof not so easy to reach