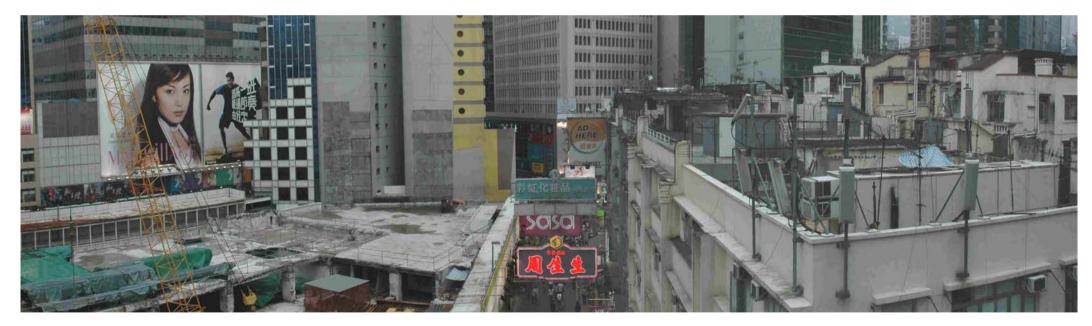

Roof belongs to the grass-root

Roof belongs to the grass-root

Roof belongs to the grass-root

**Roof belongs to the grass-root** 

Roof belongs to the grass-root

Roof not so easy to reach

Roof not so easy to reach