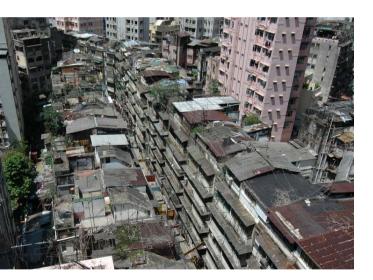

This photo series was prepared by Raymond Wong for an photo exhibition organized by City University of Hong Kong in March 2008

Roof, as the city background

Roof, as the city background

Roof, as the city background

Scene on roof uncommon to usual eyes

Scene on roof uncommon to usual eyes

Traditional roof hidden inside modern city

Traditional roof hidden inside modern city

Traditional roof hidden inside modern city

Traditional roof hidden inside modern city