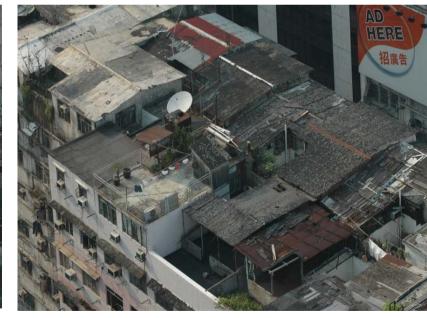

Scene on roof uncommon to usual eyes

Scene on roof uncommon to usual eyes

Traditional roof hidden inside modern city

Traditional roof hidden inside modern city

Traditional roof hidden inside modern city

Traditional roof hidden inside modern city

**Eye-catching roof** 

**Eye-catching roof** 

**Roof detail** 

Roof detail

Roof detail

**Roof detail** 

Roof detail

Roof belongs to the grass-root