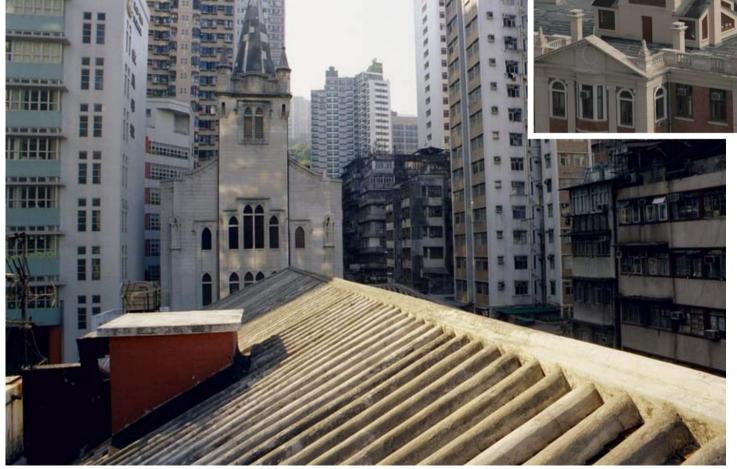

Scene on roof uncommon to usual eyes

Scene on roof uncommon to usual eyes

Traditional roof hidden inside modern city

Traditional roof hidden inside modern city

Traditional roof hidden inside modern city

Traditional roof hidden inside modern city