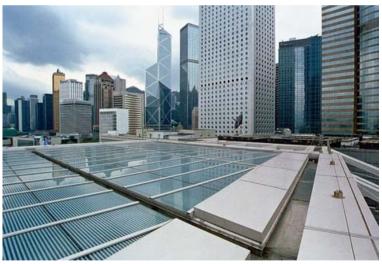

This photo series was prepared by Raymond Wong for an photo exhibition organized by City University of Hong Kong in March 2008

Roof, as the city background

Roof, as the city background

Roof, as the city background