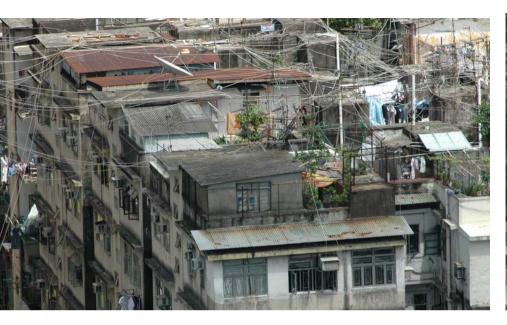

Roof belongs to the grass-root

Roof belongs to the grass-root

Roof belongs to the grass-root

**Roof belongs to the grass-root** 

Roof belongs to the grass-root

Roof not so easy to reach

Roof not so easy to reach