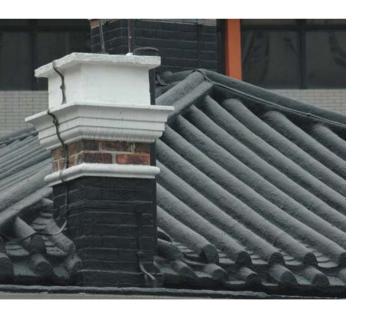

**Eye-catching roof** 

**Eye-catching roof** 

**Roof detail** 

Roof detail

Roof detail

**Roof detail** 

Roof detail

Roof belongs to the grass-root