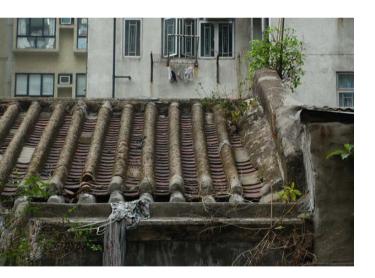

Roof belongs to the grass-root

Roof belongs to the grass-root

Roof belongs to the grass-root

**Roof belongs to the grass-root** 

Roof belongs to the grass-root

Roof not so easy to reach

Roof not so easy to reach