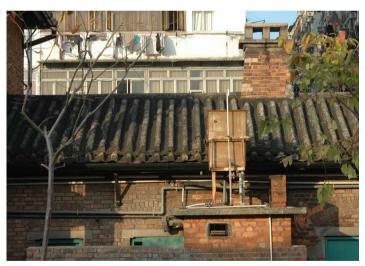

Scene on roof uncommon to usual eyes

Scene on roof uncommon to usual eyes

Traditional roof hidden inside modern city

Traditional roof hidden inside modern city

Traditional roof hidden inside modern city

Traditional roof hidden inside modern city

Roof belongs to the grass-root

Roof belongs to the grass-root

Roof belongs to the grass-root

**Roof belongs to the grass-root** 

Roof belongs to the grass-root

Roof not so easy to reach

Roof not so easy to reach