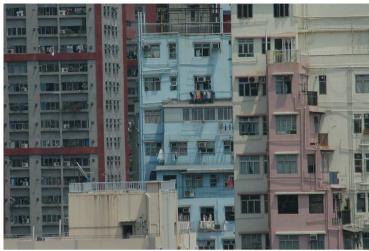

This photo series was prepared by Raymond Wong for an photo exhibition organized by City University of Hong Kong in March 2008

Roof, as the city background

Roof, as the city background

Roof, as the city background