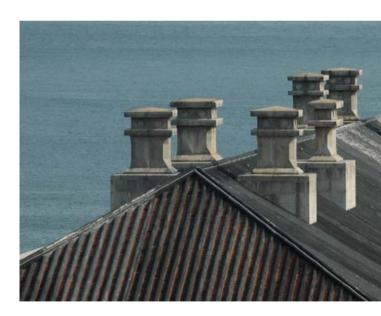

**Eye-catching roof** 

**Eye-catching roof** 

**Roof detail** 

Roof detail

Roof detail

**Roof detail** 

Roof detail

Roof belongs to the grass-root