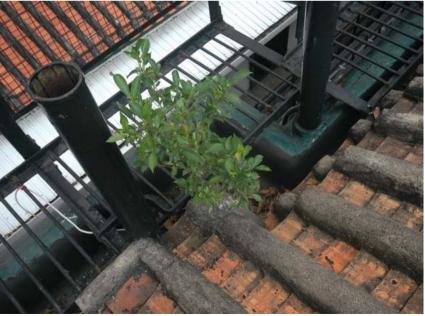

Roof belongs to the grass-root

Roof belongs to the grass-root

Roof belongs to the grass-root

**Roof belongs to the grass-root** 

Roof belongs to the grass-root

Roof not so easy to reach

Roof not so easy to reach