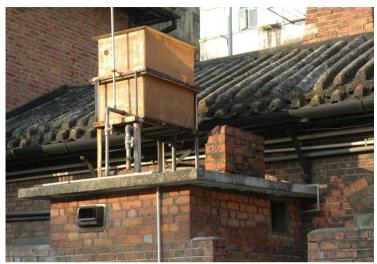

Scene on roof uncommon to usual eyes

Scene on roof uncommon to usual eyes

Traditional roof hidden inside modern city

Traditional roof hidden inside modern city

Traditional roof hidden inside modern city

Traditional roof hidden inside modern city

**Eye-catching roof** 

**Eye-catching roof** 

**Roof detail** 

Roof detail

Roof detail

**Roof detail** 

Roof detail

Roof belongs to the grass-root