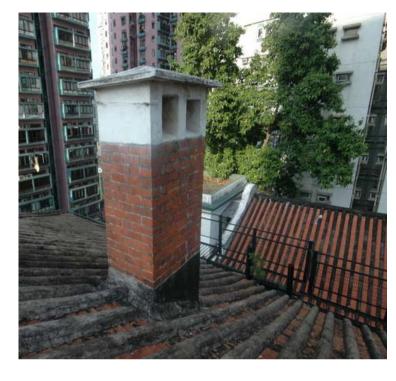

**Eye-catching roof** 

**Eye-catching roof** 

**Roof detail** 

Roof detail

Roof detail

**Roof detail** 

Roof detail

Roof belongs to the grass-root