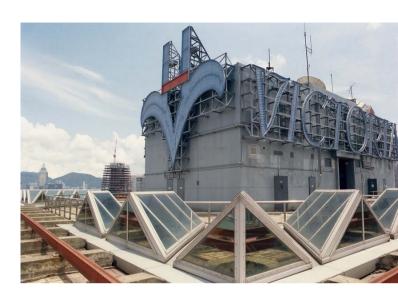

**Eye-catching roof** 

**Eye-catching roof** 

**Roof detail** 

Roof detail

Roof detail

**Roof detail** 

Roof detail

Roof belongs to the grass-root