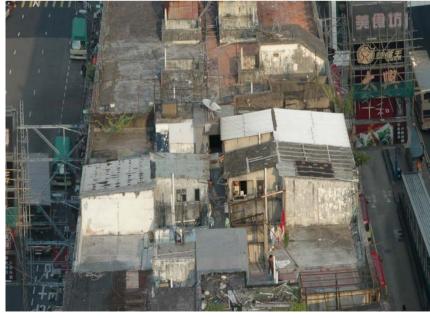

Roof belongs to the grass-root

Roof belongs to the grass-root

Roof belongs to the grass-root

**Roof belongs to the grass-root** 

Roof belongs to the grass-root

Roof not so easy to reach

Roof not so easy to reach