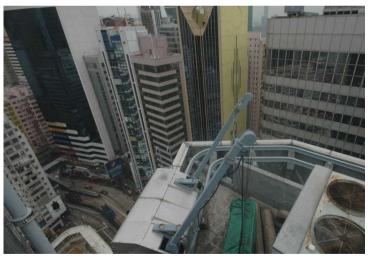

Scene on roof uncommon to usual eyes

Scene on roof uncommon to usual eyes

Traditional roof hidden inside modern city

Traditional roof hidden inside modern city

Traditional roof hidden inside modern city

Traditional roof hidden inside modern city