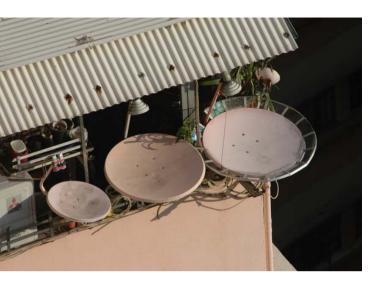

Roof belongs to the grass-root

Roof belongs to the grass-root

Roof belongs to the grass-root

**Roof belongs to the grass-root** 

Roof belongs to the grass-root

Roof not so easy to reach

Roof not so easy to reach