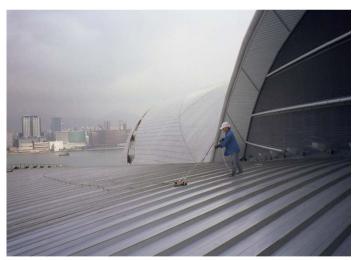

**Eye-catching roof** 

**Eye-catching roof** 

**Roof detail** 

Roof detail

Roof detail

**Roof detail** 

Roof detail

Roof belongs to the grass-root