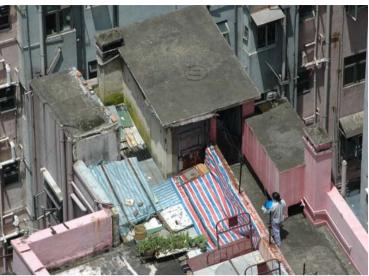

Roof belongs to the grass-root

Roof belongs to the grass-root

Roof belongs to the grass-root

**Roof belongs to the grass-root** 

Roof belongs to the grass-root

Roof not so easy to reach

Roof not so easy to reach